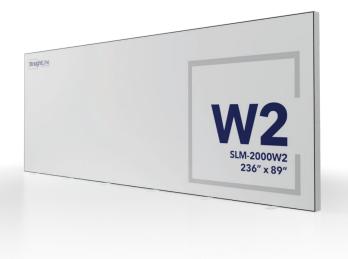

## **PRODUCT DESCRIPTION**

StraightLine SEG display systems feature convenient tool-free assembly, durable light-weight frames, and silicone-edge graphics printed on exclusive One Planet recycled fabrics with impressive vivid graphics, all conveniently organized within molded inserts in a heavy-duty shipping case. Panel W2 provides ample space to effectively present brand messaging and add engaging features such as TV mounts for the ultimate 20ft exhibit.

### DIMENSIONS

| Assembled Unit | 236″w x 89″h x 4″d                    |
|----------------|---------------------------------------|
| Packed Case    | 46.5"w x 15"h x 12"d, 56 lbs (Qty. 2) |
| Shipping Box   | 47"w x 16"h x 13"d, 58 lbs (Qty. 2)   |
| Graphic Size   | 236″w x 89″h                          |