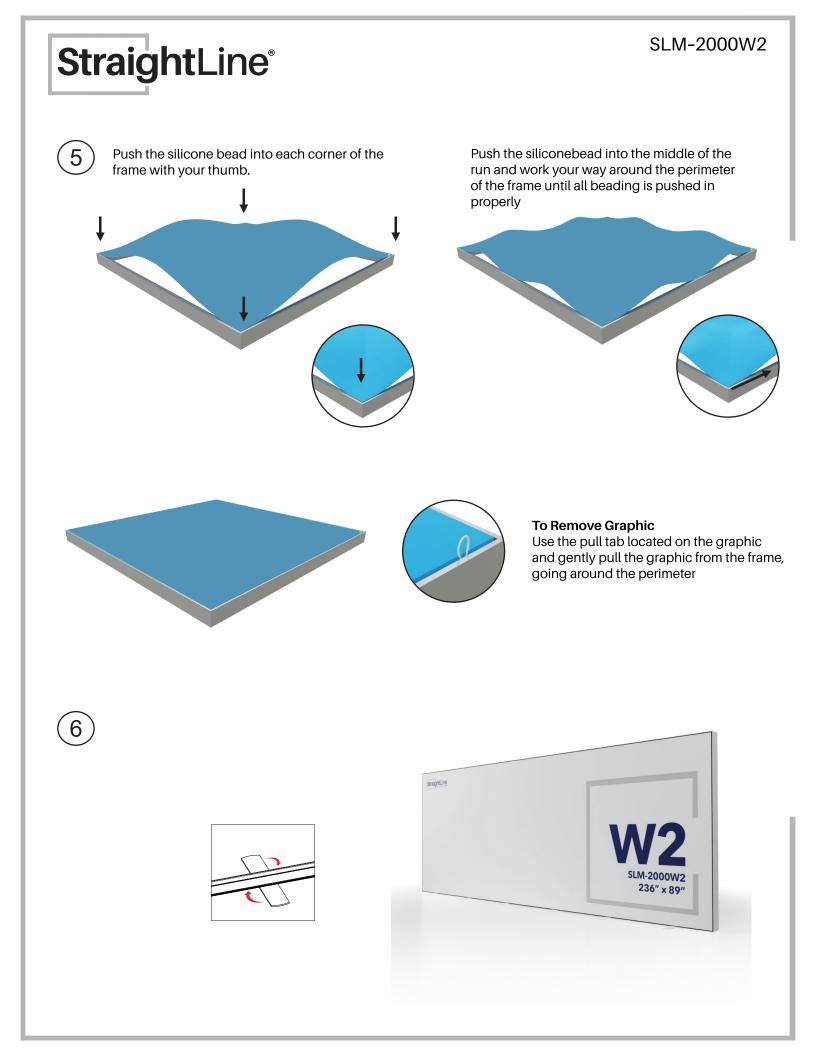

| 236″w x 89″h                          |

### **KEY FEATURES**

- Modular system
- Easy tool free assembly
- Lightweight portable
- construction
- · Heavy duty shipping case, molded foam inserts
- Single- or double-sided
- Vibrant graphics on
- recycled fabric

### **GRAPHIC MATERIAL**

| Graphic Print :                                     | Bottles recycled |
|-----------------------------------------------------|------------------|
| Dye sublimated on One Planet, 100% recycled, fabric | 152              |

## **GRAPHIC FINISHING**

Silicone sewn edges

### WARRANTY

Limited Warranty Periods

- Frame : Lifetime
- Graphics : 30 days

SLM-2000W2

# **Straight**Line<sup>®</sup>

PARTS





SLM-2000W2

PARTS

## **Straight**Line<sup>®</sup>

## 20ft Configuration



10ft Configuration