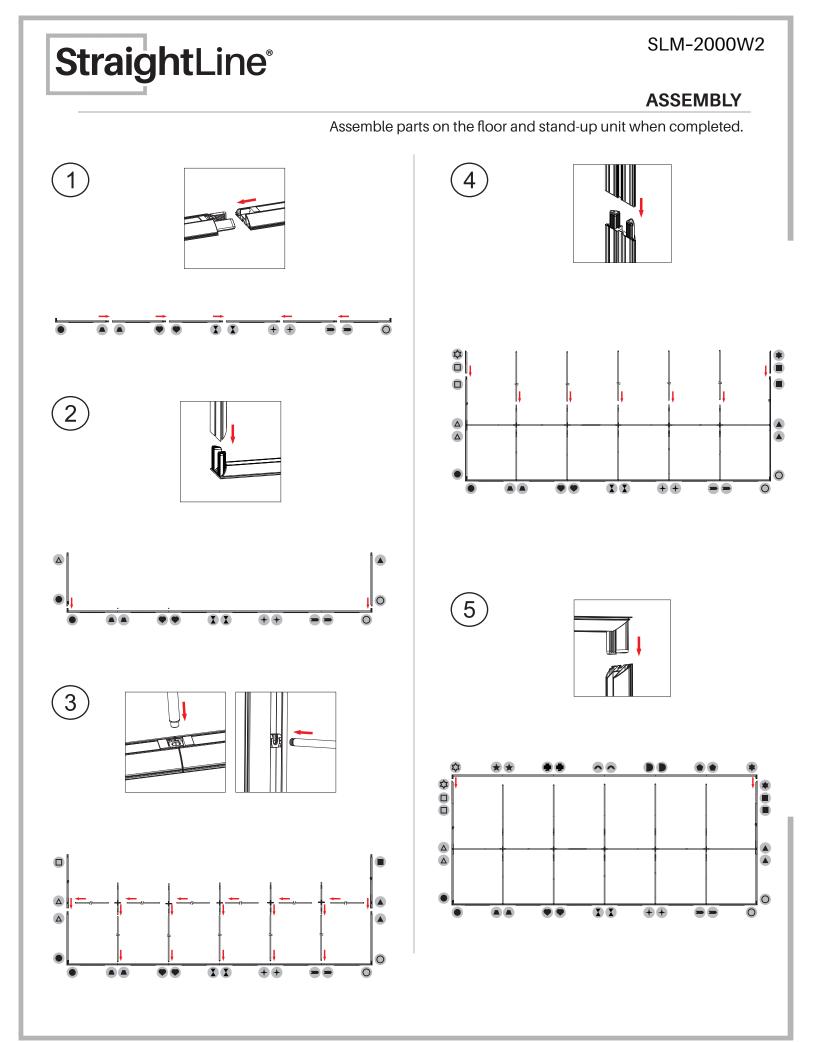

## **DISPLAY CONSTRUCTION**

Aluminum frame with aluminum support poles

### **KEY FEATURES**

- Modular system
- Easy tool free assembly
- Lightweight portable
- construction
- · Heavy duty shipping case, molded foam inserts
- Single- or double-sided
- Vibrant graphics on
- recycled fabric