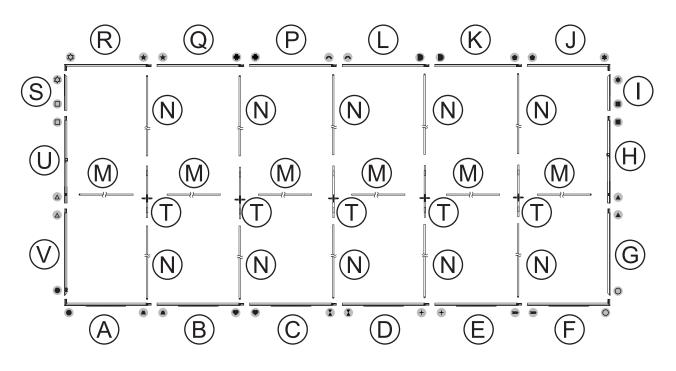

# **Straight**Line<sup>®</sup>

PARTS

SLM-2000W2

PARTS

## 20ft Configuration

10ft Configuration