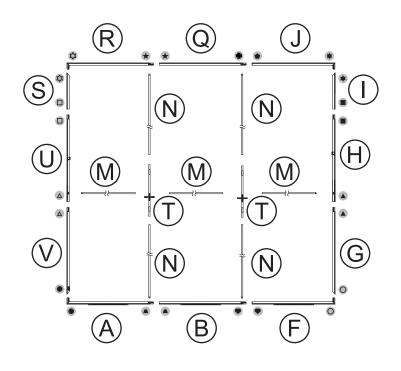

ze   | 236″w x 89″h                          |

### **KEY FEATURES**

- Modular system
- Easy tool free assembly
- Lightweight portable
- construction
- · Heavy duty shipping case, molded foam inserts
- Single- or double-sided
- Vibrant graphics on
- recycled fabric

### **GRAPHIC MATERIAL**

| Graphic Print :                                     | Bottles recycled |
|-----------------------------------------------------|------------------|
| Dye sublimated on One Planet, 100% recycled, fabric | 152              |

## **GRAPHIC FINISHING**

Silicone sewn edges

### WARRANTY

Limited Warranty Periods

- Frame : Lifetime
- Graphics : 30 days

SLM-2000W2

# **Straight**Line<sup>®</sup>

PARTS





SLM-2000W2

PARTS

## **Straight**Line<sup>®</sup>

## 20ft Configuration



10ft Configuration