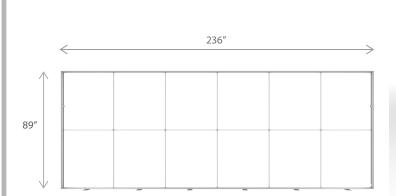

### DIMENSIONS

| Assembled Unit | 236″w x 89″h x 4″d                    |
|----------------|---------------------------------------|
| Packed Case    | 46.5"w x 15"h x 12"d, 56 lbs (Qty. 2) |
| Shipping Box   | 47"w x 16"h x 13"d, 58 lbs (Qty. 2)   |
| Graphic Size   | 236″w x 89″h                          |

## 20ft Configuration

10ft Configuration